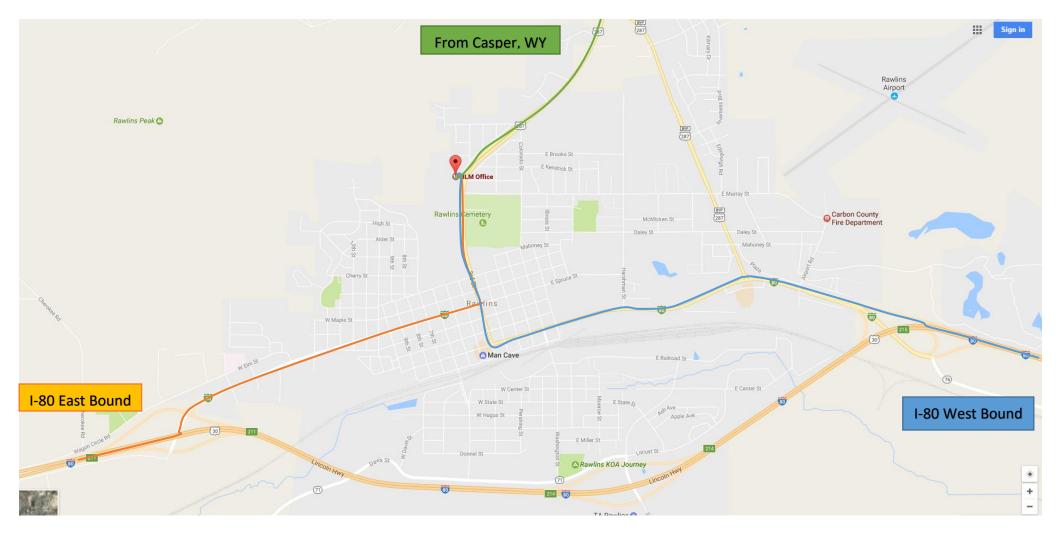

- I-80 East Bound: Take Exit 211 to West Spruce Street. Continue on W Spruce Street to 3<sup>rd</sup> Street. Head North (Left) on 3<sup>rd</sup> Street to the BLM Rawlins Field Office (on the West/Left side of the road).
- I-80 West Bound: Take Exit 215 which will turn into East Cedar Street. Continue on East Cedar Street until 3<sup>rd</sup> Street. Turn North (Right) on 3<sup>rd</sup> Street. Continue on 3<sup>rd</sup> Street to the BLM Rawlins Field Office (on the West/Left side of the road).
- From Casper, WY: Continue South on HWY 287 (DO NOT TAKE THE BYPASS) until you come to the BLM Rawlins Field Office (on the West/Right side of the road).